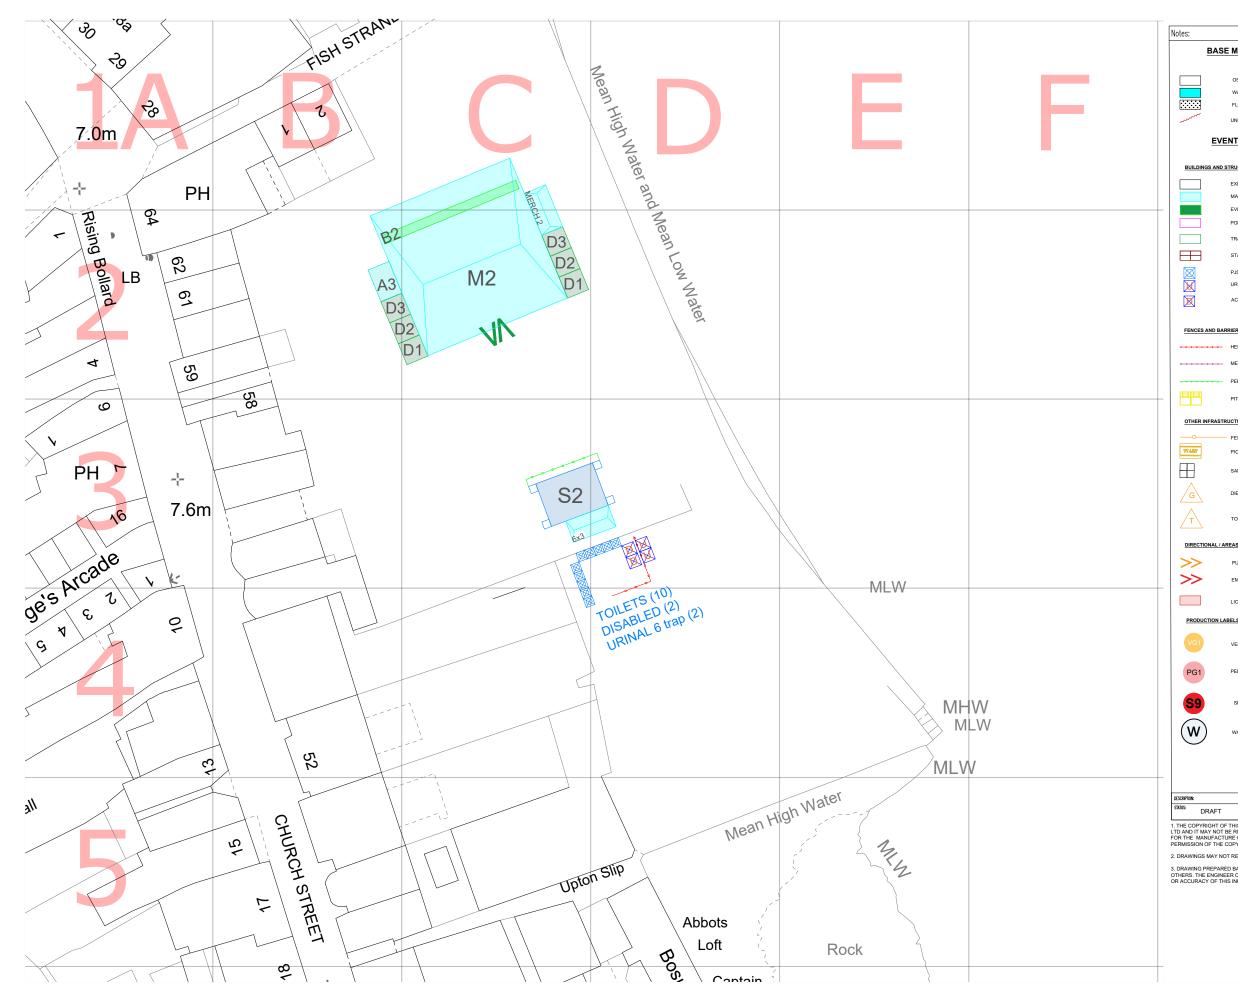

| REF | DIM (m)      | FUNCTION                                  |
|-----|--------------|-------------------------------------------|
| M1  | 10 x 8       | Stretch Tent - Crusty Juggler Bar         |
| M2  | 20 x 20      | Bar Tent - Church Street                  |
| S1  | 8 x 6        | Trailer Swift - Event Square Stage        |
| S2  | 8 x 6        | Arch Stage - Church Street - Audio Source |
| S3  |              | Band Stand, Princess Pav.                 |
| B1  | 2 of 6 x 2.5 | Shipping Container Bars - Event Square    |
| B2  | 19.2m        | Church Street Bar                         |
| A1  | 4.5 x 3.5    | Crusty Juggler Shack                      |
| A2  | 10 x 3       | Moet Chandon Bus                          |
| A3  |              | Activation TBC                            |